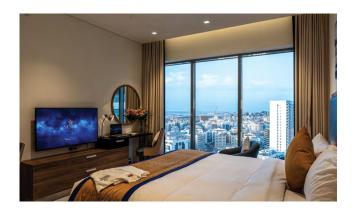

# **ROOMS**

| ROOM CATEGORY                             | SIZE (SQM) |
|-------------------------------------------|------------|
| Standard Studio (Twin Bed)                | 46         |
| Standard Studio (King Bed)                | 46         |
| 1 Bedroom Std. Apartment (Queen Bed)      | 72         |
| 1 Bedroom Dlx. Apartment (King Bed)       | 87         |
| 2 Bedroom Std. Apartment (King and Queen) | 117        |
| 2 Bedroom Dlx. Apartment (King and Twin)  | 120        |
| 3 Bedroom Apartment (King and Twin)       | 169        |
|                                           |            |