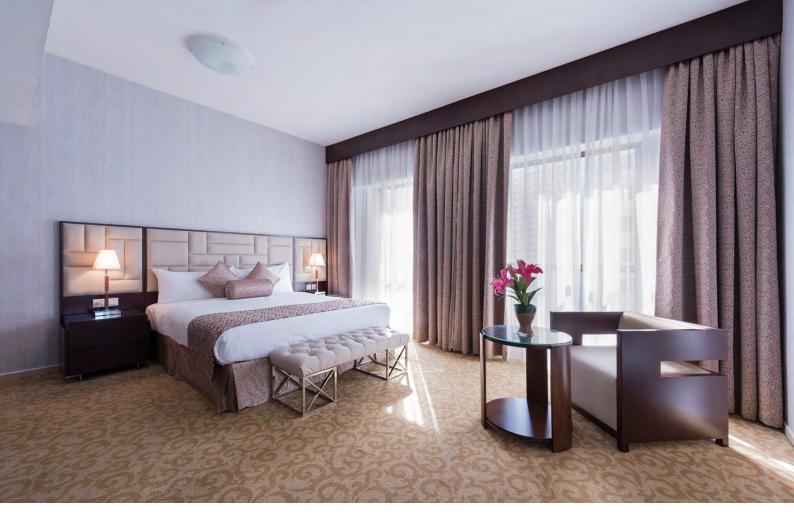

# **ROOMS**

| ROOM CATEGORY                                | SIZE (SQM) |
|----------------------------------------------|------------|
| Deluxe 1 Bedroom Apartment                   | 63         |
| Premium 1 Bedroom with Balcony               | 63         |
| Deluxe 2 Bedroom Apartment (King & Twin Bed) | 138        |
| 2 Bedroom Marina View Apartment              | 138        |
| Deluxe 3 Bedroom Apartment                   |            |
| (King, Queen & Single)                       | 138        |
| Deluxe 4 Bedroom Apartment                   | 282        |
| Penthouse 4 Bedroom Apartment                | 840        |